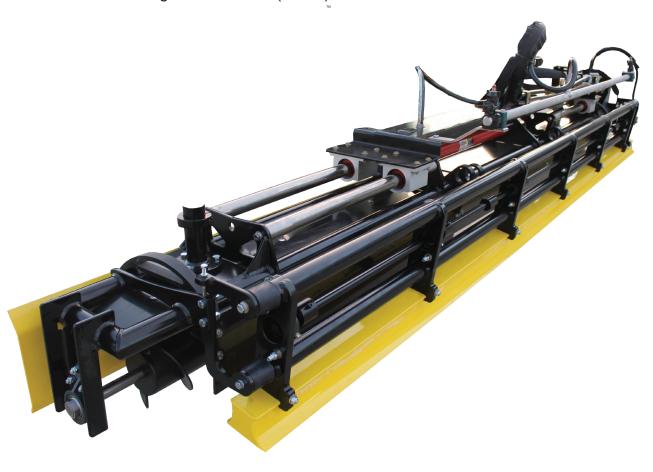

## SIDE-SHIFT SCREED HEAD

Every Ligchine™ screed head will give you superflat slab results and include these standard features:™™

- Two-piece adjustable plow for varying aggregates
- Long life "hardened steel" augers
- Powder coat finish for easy cleanup
- Full range of wireless control of vibration levels

The SCREEDSAVER ELITE™ features 12' (3.6m) auger screed head with hydraulically controlled lateral side-shifting ability for obstacle avoidance when screeding.

The key features of the side-shift screed head are:

- Adjustable plow to regulate concrete to auger
- Double flight auger
- Extruded vibrating finish blade
- Concrete additive spray bar
- Lateral side-shifting with 24 inches (60 cm) of travel controlled via wireless remote