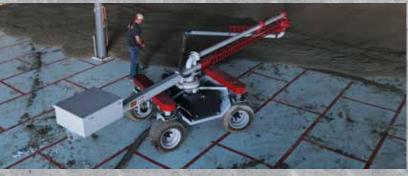

## E-Z PLACER

The LIGCHINE E-Z PLACER is a self-propelled concrete placer and line moving system all in a single, portable unit. This all-in-one machine provides industry-leading reach and maneuverability thanks to the 27' of 4" delivery tube, 360° swivel on the main and tip boom sections, and the agile steering system. With a 60" wide footprint and a weight of 4,000 lbs., the LIGCHINE E-Z PLACER provides a compact and versatile package that can efficiently be utilized in most job site applications.

**Key Features:** The E-Z PLACER features a two-section 27' placer boom with 360° coverage, all wheel drive, all in a compact, lightweight 60" wide footprint.

**Engine:** 13 HP Honda GX390, gasoline.

**Control:** Fully remote, single operator. Plus a full set of machine-mounted manual backup controls.

**Drive & Steering:** All-Wheel Drive with agile All-Wheel Steering.

**Delivery Line:** 4" connection at rear or side.

**Compact Size:** 60" width fits through most commercial doorways.

**Transport:** Easy-to-transport with a 3/4 ton pickup truck and trailer.