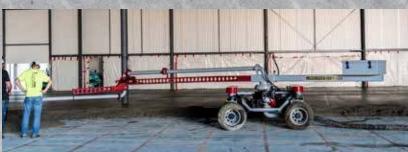

## E-Z PLACER

The LIGCHINE E-Z PLACER is a self-propelled concrete placer and line moving system all in a single, portable unit. This all-in-one machine provides industry-leading reach and maneuverability thanks to the 27' of 4" delivery tube, 360° swivel on the main and tip boom sections, and the agile steering system. With a 60" wide footprint and a weight of 4,000 lbs., the LIGCHINE E-Z PLACER provides a compact and versatile package that can efficiently be utilized in most job site applications.

**Key Features:** The E-Z PLACER features a two-section 27' placer boom with 360° coverage, all wheel drive, all in a compact, lightweight 60" wide footprint.

**Engine:** 13 HP Honda GX390, gasoline.

**Control:** Fully remote, single operator. Plus a full set of machine-mounted manual backup controls.

**Drive & Steering:** All-Wheel Drive with agile All-Wheel Steering.

**Delivery Line:** 4" connection at rear or side.

**Compact Size:** 60" width fits through most commercial doorways.

**Transport:** Easy-to-transport with a 3/4 ton pickup truck and trailer.