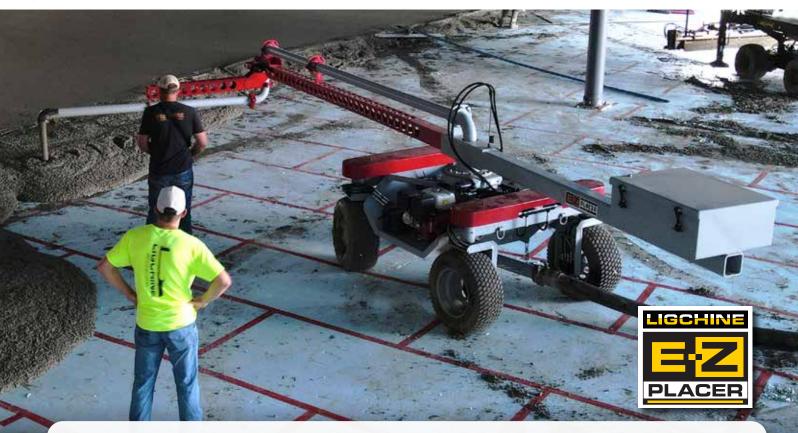

## E-Z PLACER

The LIGCHINE E-Z PLACER is a self-propelled concrete placer and line moving system all in a single, portable unit. This all-in-one machine provides industry-leading reach and maneuverability thanks to the 27' of 4" delivery tube, 360° swivel on the main and tip boom sections, and the agile steering system. With a 60" wide footprint and a weight of 4,000 lbs., the LIGCHINE E-Z PLACER provides a compact and versatile package that can efficiently be utilized in most job site applications.

**Key Features:** The E-Z PLACER features a two-section 27' placer boom with 360° coverage, all wheel drive, all in a compact, lightweight 60" wide footprint.

**Engine:** 13 HP Honda GX390, gasoline.

**Control:** Fully remote, single operator. Plus a full set of machine-mounted manual backup controls.

**Drive & Steering:** All-Wheel Drive with agile All-Wheel Steering.

**Delivery Line:** 4" connection at rear or side.

**Compact Size:** 60" width fits through most commercial doorways.

**Transport:** Easy-to-transport with a 3/4 ton pickup truck and trailer.