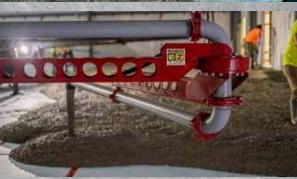

## E-Z PLACER

The LIGCHINE E-Z PLACER is a self-propelled concrete placer and line moving system all in a single, portable unit. This all-in-one machine provides industry-leading reach and maneuverability thanks to the 27' of 4" delivery tube, 360° swivel on the main and tip boom sections, and the agile steering system. With a 60" wide footprint and a weight of 4,000 lbs., the LIGCHINE E-Z PLACER provides a compact and versatile package that can efficiently be utilized in most job site applications.

**Key Features:** The E-Z PLACER features a two-section 27' placer boom with 360° coverage, all wheel drive, all in a compact, lightweight 60" wide footprint.

**Engine:** 13 HP Honda GX390, gasoline.

**Control:** Fully remote, single operator. Plus a full set of machine-mounted manual backup controls.