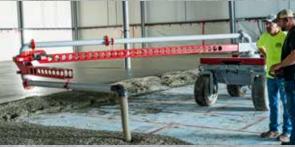

## E-Z PLACER

The LIGCHINE E-Z PLACER is a self-propelled concrete placer and line moving system all in a single, portable unit. This all-in-one machine provides industry-leading reach and maneuverability thanks to the 27' of 4" delivery tube, 360° swivel on the main and tip boom sections, and the agile steering system. With a 60" wide footprint and a weight of 4,000 lbs., the LIGCHINE E-Z PLACER provides a compact and versatile package that can efficiently be utilized in most job site applications.

**Key Features:** The E-Z PLACER features a two-section 27' placer boom with 360° coverage, all wheel drive, all in a compact, lightweight 60" wide footprint.

**Engine:** 13 HP Honda GX390, gasoline.

**Control:** Fully remote, single operator. Plus a full set of machine-mounted manual backup controls.

**Drive & Steering:** All-Wheel Drive with agile All-Wheel Steering.

**Delivery Line:** 4" connection at rear or side.

**Compact Size:** 60" width fits through most commercial doorways.

**Transport:** Easy-to-transport with a 3/4 ton pickup truck and trailer.