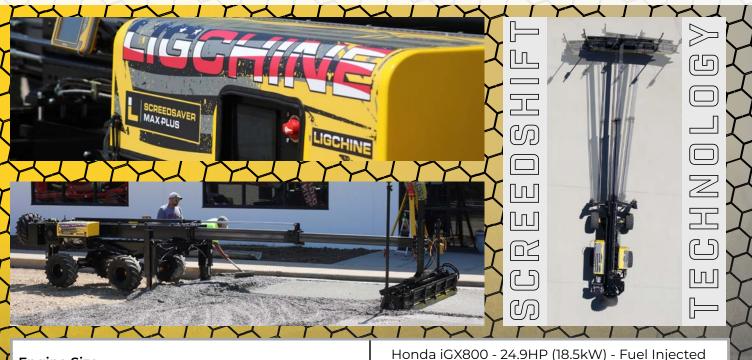

## SCREEDSAVER MAX PLUS

Based off the successful SCREEDSAVER<sup>®</sup> MAX platform, the sleek SCREEDSAVER MAX PLUS<sup>®</sup> adds new features such as a built-in diagnostic touchscreen, revolutionary SCREEDSHIFT<sup>™</sup> pivoting frame, Topcon<sup>®</sup> laser receivers, a totally revised wireless remote control system, and a feature packed, quiet Honda gasoline engine.

*Screed Coverage:* The MAX PLUS offers 18' (5.49 m) of boom extension with a 10' (3 m) SCREEDSAVER head.

**Engine:** Honda iGX800 - electronic fuel injection, air cooled, four stroke, 24.9 HP (18.5 kW).

*Drive System:* 2 wheel proportional drive with wireless remote control.

**SCREEDSHIFT™ Pivoting Frame:** Up to 5'3" (1.6 m) of side-to-side screed head movement with a pivoting boom member.

*Grade/Slope/Dual Slope Control:* Topcon<sup>®</sup> LS-B200 laser receivers (included).